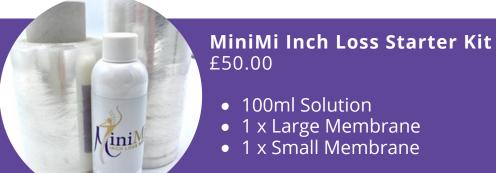

£16.00



### DAILY GROOMERS





### SUPPORT MATERIAL



**BrowSculpt Strut Card (A4)** £3.50

**BrowSculpt Poster (A1)** £10.00

BrowSculpt Poster (A4) £2.50



#### Brow Addicts Cards (100) £20.00



Boutique Bags (Small - pack of 10) £8.00





Aftercare Pads (30 per pack) £6.00



**Stylist Poster (A1)** £10.00

> **Client Record Cards** (30 per pack) £7.70



\*PPE Available on request.

### HD BROWSTAY HYBRID







The MiniMi Body Wrap is a non-invasive body wrap treatment, designed to achieve a more sculpted body with guaranteed inch loss. The advanced technology in MiniMi products targets those difficult areas like the hips, thighs, and waist to help your clients drop a dress size after just one treatment, as well as reducing the appearance of cellulite and improving skin tone.







MiniMi Client Record Cards (50) £6.00 MiniMi two-sided Poster (A1) £6.00

MiniMi Attercare A

KiniMi

MiniMi Aftercare Leaflets (50) £5.00



Inch Loss You Can Measure

MiniMi Consumer Leaflets (50) £5.00

KiniMi

MiniMi Inch Loss Membrane Large: £18.50 Small: £8.50

**MiniMi Inch Loss Gold Kit** (20 treatments) £160.00 **MiniMi Inch Loss Solution** 100ml: £29.99 500ml: £129.99



MiniMi Safety Scissors £4.50

MiniMi Thermal Blanket £2.50

MiniMi

MiniMi Tape Measure £3.00









MiniMi Treatment Cards (50) £6.00

## CONTACT US



11-14 Newry Street Warrenpoint Newry BT34 3JZ





info@thebeautyschool.co.uk