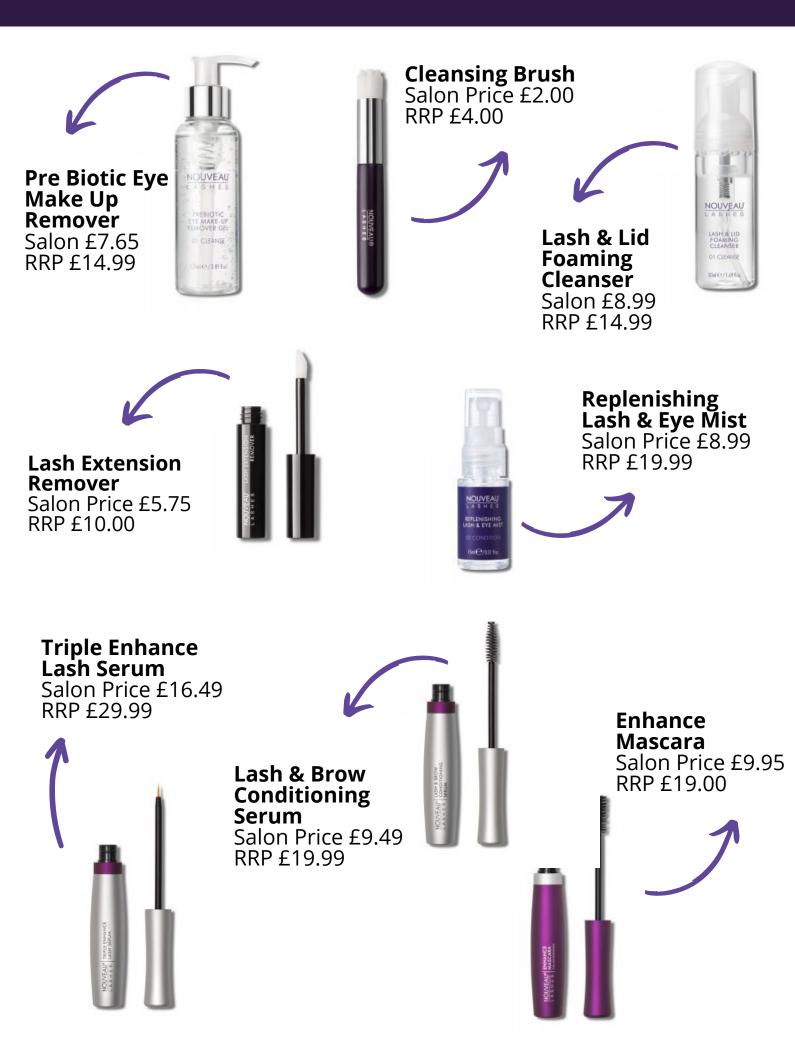

a range of hydrating and nourishing luxury at-home and professional tanning solutions



We are free from nasty, harsh chemicals



Vegan friendly and cruelty free



## Medium & Dark Luxury Tanning VEGAN Mousse

Salon Price: £6.10 RRP: £12.99 / €13.99

#### **Extra Dark Luxury Tanning Mousse**

Salon Price: £7.65 RRP: £13.99 / €14.99



### Medium & Dark Luxury Spray **Tanning Solution 1L**

Salon Price: £35.00



# NOUVEAU LASHES | LASHES | NOUVEAU LASHES | EXTEND





## LVL CeraLashLift Pro Products



## LVL Lash Lift Classic Pro Products



## Nouveau Lashes Professional Products



## Nouveau Lashes Tweezers & Adhesives



## Nouveau Lashes Professional Products



## Nouveau Lashes Tools & Equipments



## NOUVEAU LASHES





Neck Pillow £20.00

## Nouveau Lashes Retail Products



## Nouveau Lashes Support Material

#### **Client Record Card** £15.00

#### Client record card

| CLENT'S<br>TANKS