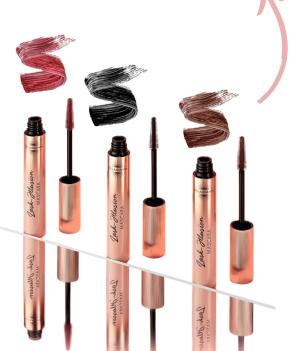

#### Lash Illusion Mascara

Burgandy, Brown & Black Price: £12.00 RRP: £19.99 / €25.00

**Eyeshadow Pots** Price: £8.37 RRP: £14.99 / €18.00

**Bronzing Powder** Salon Price: £11.16 RRP: £19.99 / €25.00

Formulated and manufactured in Ireland