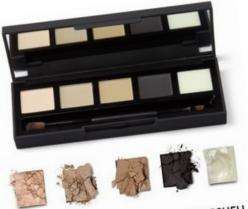

## COSMETICS

**Dreamy Creamy Concealer** Price: £8.37 RRP: £14.99 / €18.00 Available in 9 dreamy colours

#### Lash Illusion Mascara

Burgandy, Brown & Black Price: £12.00 RRP: £19.99 / €25.00

**Eyeshadow Pots** Price: £8.37 RRP: £14.99 / €18.00

**Bronzing Powder** Salon Price: £11.16 RRP: £19.99 / €25.00

Formulated and manufactured in Ireland