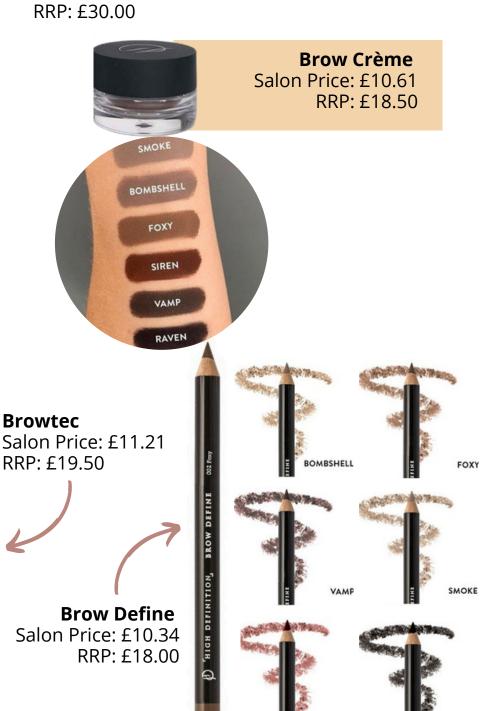

TION BEAUTY

### **BROW SCULPT**





### TOOLS OF THE TRADE

£1.99





**Twist N Turn Thread** £2.95

Cosmetic

£3.50

**Applicators** 

**Tidy Towels (20)** £5.45





**Tool Comb Attachments** £14.99



Squeaky Clean Make-up Remover £6.99

Biodegradable Cotton Buds



Brow Wands £3.50



HD Brow Bleach £5.50 HD Brow Diluter £4.50

## BRUSH COLLECTION



Super Fine Angled Brow Brush Salon Price: £7.48 / RRP: £13.00



**Angled Brow Brush** Salon Price: £7.47 / RRP: £13.00





**Brow Highlighter Brush** Salon Price: £7.46 / RRP: £13.00

**Spoolie Brush** Salon Price: £5.74 / RRP: £10.00

### **RETAIL PRODUCTS**











**Brow Colourfix** Salon Price: £12.61 RRP: £22.00

- Bombshell •
- •
- •
- Foxy Vamp Smoke •
- Siren •
- Raven •



**Eye & Brow Palette** Salon Price: £17.20

FOXY



SIREN

RAVEN

#### **Pro Pencil**

Salon Price: £10.83 RRP: £18.00

- Black
- Dark Brown
- Light Brown
- Ash



**Pro Super Shaper** Salon Price: £6.90 RRP: £12.00

Er

**Tube Hero** Salon Price: £3.00 RRP: £4.00

PROW RIGHTIGHT

THIGH DIFINITIONS

USE IT TO highlight

Precision Sharpener Salon Price: £2.88 RRP: £5.00



**Brow Miracle Daily Conditioner** Salon Price: £14.38 RRP: £25.00

**Brow Highlighter (Pink Nude)** Salon Price: £9.70 RRP: £16.50

PINK NUDE

NUDE

#### **Brow Highlighter (Nude)**

Salon Price: £9.70 RRP: £16.00



### DAILY GROOMERS





### SUPPORT MATERIAL



**BrowSculpt Strut Card (A4)** £3.50

**BrowSculpt Poster (A1)** £10.00

BrowSculpt Poster (A4) £2.50



#### Brow Addicts Cards (100) £20.00



Boutique Bags (Small - pack of 10) £8.00





Aftercare Pads (30