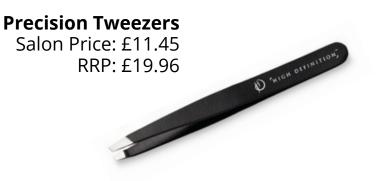

Salon Price: £5.74 / RRP: £10.00

### **RETAIL PRODUCTS**











**Brow Colourfix** Salon Price: £12.61 RRP: £22.00

- Bombshell •
- •
- •
- Foxy Vamp Smoke •
- Siren •
- Raven •



**Eye & Brow Palette** Salon Price: £17.20

FOXY



SIREN

RAVEN

#### **Pro Pencil**

Salon Price: £10.83 RRP: £18.00

- Black
- Dark Brown
- Light Brown
- Ash



**Pro Super Shaper** Salon Price: £6.90 RRP: £12.00

Er

**Tube Hero** Salon Price: £3.00 RRP: £4.00

PROW RIGHTIGHT

THIGH DIFINITIONS

USE IT TO highlight

Precision Sharpener Salon Price: £2.88 RRP: £5.00



**Brow Miracle Daily Conditioner** Salon Price: £14.38 RRP: £25.00

**Brow Highlighter (Pink Nude)** Salon Price: £9.70 RRP: £16.50

PINK NUDE

NUDE

#### **Brow Highlighter (Nude)**

Salon Price: £9.70 RRP: £16.00



### DAILY GROOMERS





### SUPPORT MATERIAL



**BrowSculpt Strut Card (A4)** £3.50

**BrowSculpt Poster (A1)** £10.00

BrowSculpt Poster (A4) £2.50



#### Brow Addicts Cards (100) £20.00



Boutique Bags (Small - pack of 10) £8.00





Aftercare Pads (30 per pack) £6.00



**Stylist Poster (A1)** £10.00

> **Client Record Cards** (30 per pack) £7.70



\*PPE Available on request.

### HD BROWSTAY HYBRID







The MiniMi Body Wrap is a non-invasive body wrap treatment, designed to achieve a more sculpted body with guaranteed inch loss. The advanced technology in MiniMi products targets those difficult areas like the hips, thighs, and waist to help your clients drop a dress size after just one treatment, as well as reducing the appearance of cellulite and improving skin tone.







MiniMi Client Record Car