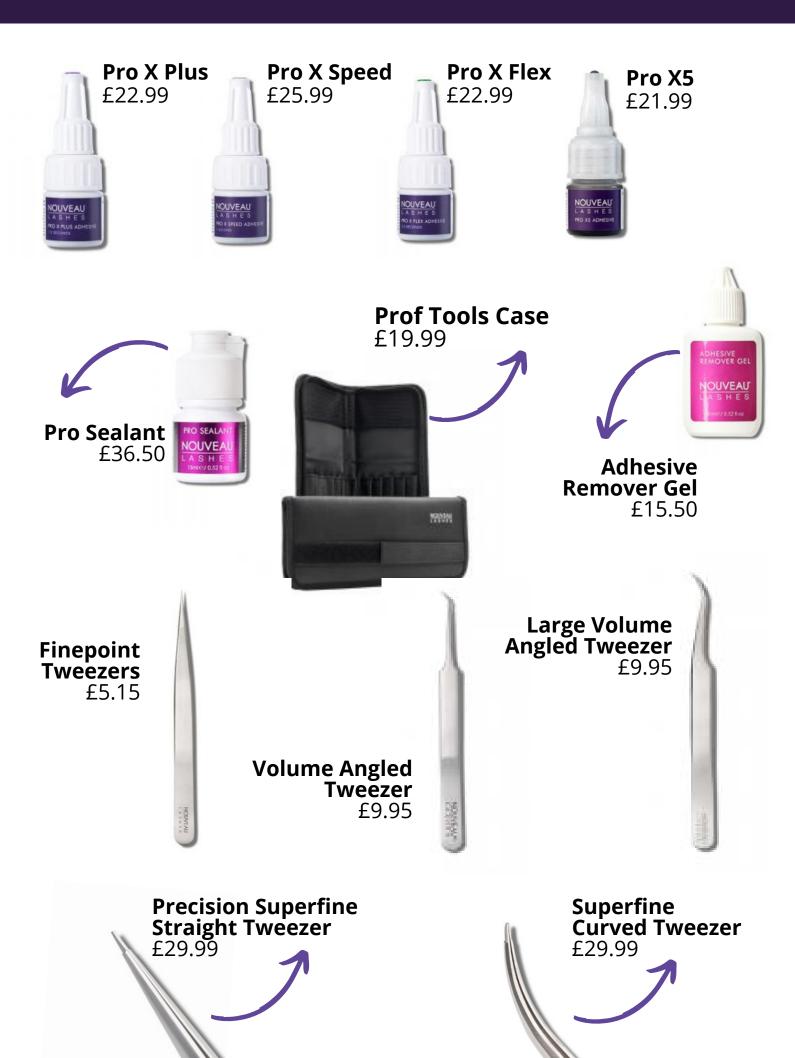

ots** Price: £8.37 RRP: £14.99 / €18.00



**Bronzing Powder** Salon Price: £11.16 RRP: £19.99 / €25.00







Formulated and manufactured in Ireland



We provide a range of hydrating and nourishing luxury at-home and professional tanning solutions



We are free from nasty, harsh chemicals



Vegan friendly and cruelty free



## Medium & Dark Luxury Tanning VEGAN Mousse

Salon Price: £6.10 RRP: £12.99 / €13.99

#### **Extra Dark Luxury Tanning Mousse**

Salon Price: £7.65 RRP: £13.99 / €14.99



### Medium & Dark Luxury Spray **Tanning Solution 1L**

Salon Price: £35.00



# NOUVEAU LASHES | LASHES | NOUVEAU LASHES | EXTEND





## LVL CeraLashLift Pro Products



## LVL Lash Lift Classic Pro Products



## Nouveau Lashes Professional Products



## Nouveau Lashes Tweezers & Adhesives



## Nouveau Lashes Professional Products



## Nouveau Lashes Tools & Equipments



## NOUVEAU LASHES





Neck Pillow £20.00

## Nouveau Lashes Retail Products



## Nouveau Lashes Support Material

#### **Client Record Card** £15.00

#### Client record card

| CLENT'S<br>TANKS