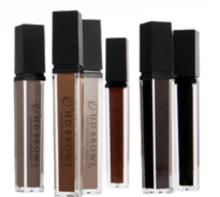

## COSMETICS

**Dreamy Creamy Concealer** Price: £8.37 RRP: £14.99 / €18.00 Available in 9 dreamy colours

#### Lash Illusion Mascara

Burgandy, Brown & Black Price: £12.00 RRP: £19.99 / €25.00

**Eyeshadow Pots** Price: £8.37 RRP: £14.99 / €18.00

**Bronzing Powder** Salon Price: £11.16 RRP: £19.99 / €25.00

Formulated and manufactured in Ireland