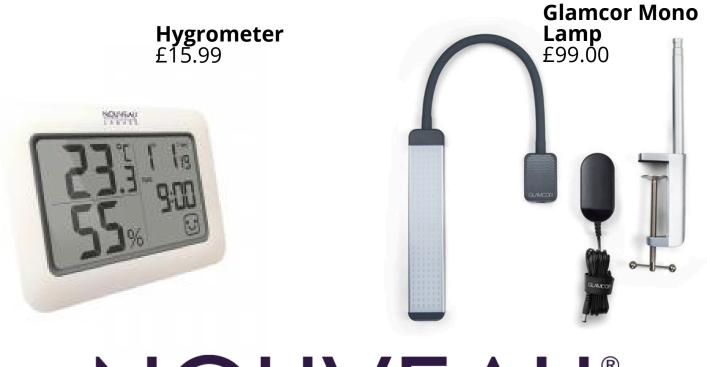

RRP: £19.99 / €25.00







Formulated and manufactured in Ireland



We provide a range of hydrating and nourishing luxury at-home and professional tanning solutions



We are free from nasty, harsh chemicals



Vegan friendly and cruelty free



## Medium & Dark Luxury Tanning VEGAN Mousse

Salon Price: £6.10 RRP: £12.99 / €13.99

#### **Extra Dark Luxury Tanning Mousse**

Salon Price: £7.65 RRP: £13.99 / €14.99



### Medium & Dark Luxury Spray **Tanning Solution 1L**

Salon Price: £35.00



# NOUVEAU LASHES | LASHES | NOUVEAU LASHES | EXTEND





## LVL CeraLashLift Pro Products



## LVL Lash Lift Classic Pro Products



## Nouveau Lashes Professional Products



## Nouveau Lashes Tweezers & Adhesives



## Nouveau Lashes Professional Products



## Nouveau Lashes Tools & Equipments



## NOUVEAU LASHES





Neck Pillow £20.00

## Nouveau Lashes Retail Products



## Nouveau Lashes Support Material

#### **Client Record Card** £15.00

#### Client record card

| CLENT'S<br>TANKS