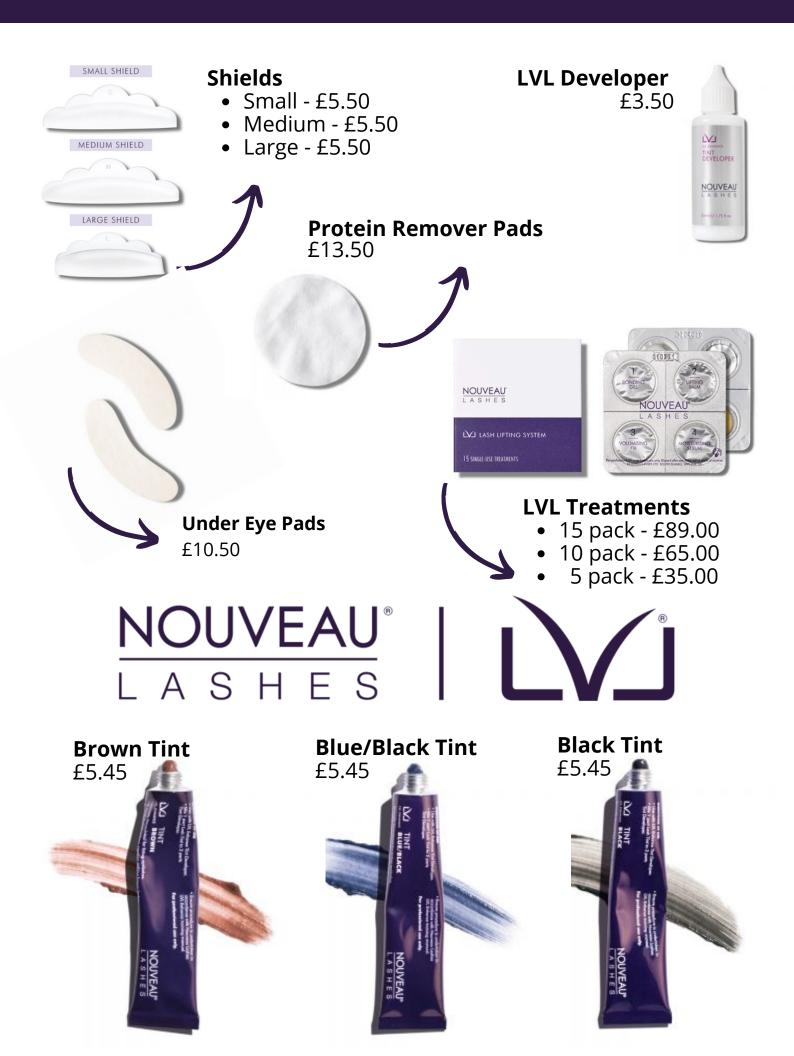

Mascara

Burgandy, Brown & Black Price: £12.00 RRP: £19.99 / €25.00



**Eyeshadow Pots** Price: £8.37 RRP: £14.99 / €18.00



**Bronzing Powder** Salon Price: £11.16 RRP: £19.99 / €25.00







Formulated and manufactured in Ireland



We provide a range of hydrating and nourishing luxury at-home and professional tanning solutions



We are free from nasty, harsh chemicals



Vegan friendly and cruelty free



## Medium & Dark Luxury Tanning VEGAN Mousse

Salon Price: £6.10 RRP: £12.99 / €13.99

#### **Extra Dark Luxury Tanning Mousse**

Salon Price: £7.65 RRP: £13.99 / €14.99



### Medium & Dark Luxury Spray **Tanning Solution 1L**

Salon Price: £35.00



# NOUVEAU LASHES | LASHES | NOUVEAU LASHES | EXTEND





## LVL CeraLashLift Pro Products



## LVL Lash Lift Classic Pro Products



## Nouveau Lashes Professional Products



## Nouveau Lashes Tweezers & Adhesives



## Nouveau Lashes Professional Products



## Nouveau Lashes Tools & Equipments



## NOUVEAU LASHES





Neck Pillow £20.00

## Nouveau Lashes Retail Products



## Nouveau Lashes Support Material

#### **Client Record Card** £15.00

#### Client record card

| CLENT'S<br>TANKS