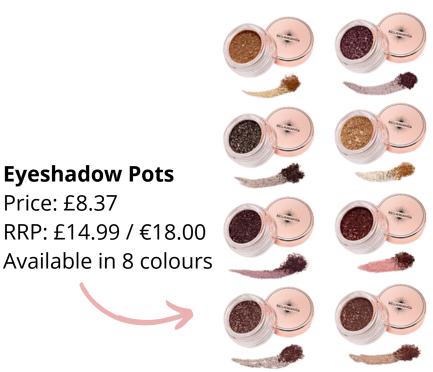

#### Lash Illusion Mascara

Burgandy, Brown & Black Price: £12.00 RRP: £19.99 / €25.00

**Eyeshadow Pots** Price: £8.37 RRP: £14.99 / €18.00

**Bronzing Powder** Salon Price: £11.16 RRP: £19.99 / €25.00

Formulated and manufactured in Ireland