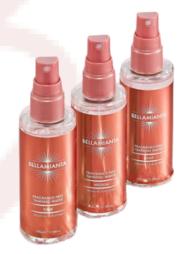

#### **Fragrance Free Tanning Water**

Light, Medium & Dark Salon Price: £8.37 RRP: £14.99 / €18.00

Illuminating Bronzing Drops

Salon Price: £12.28 RRP: £21.99 / €28.00