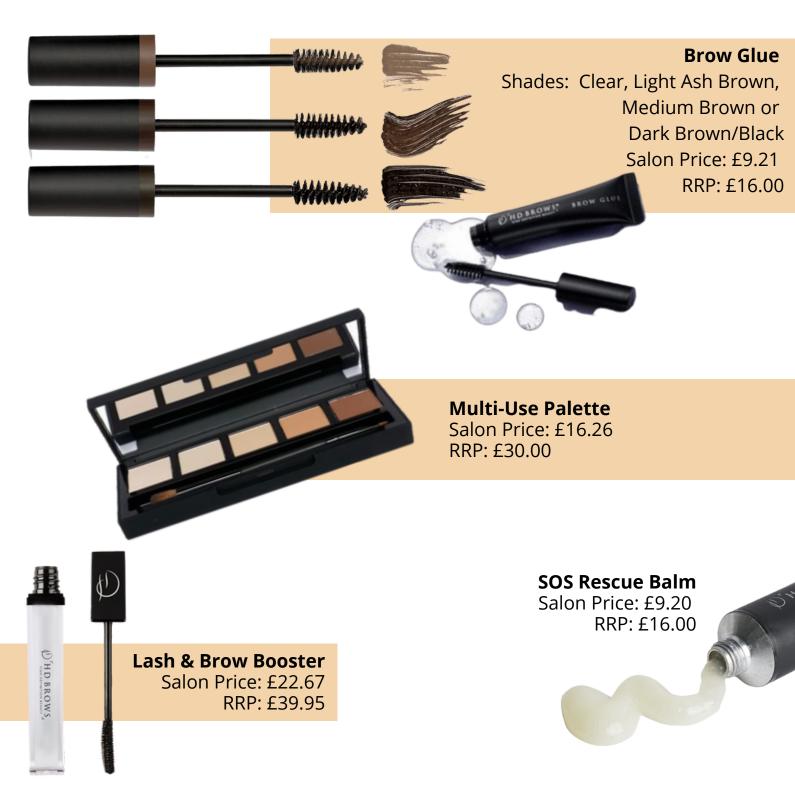

.00

**Spoolie Brush** Salon Price: £5.74 / RRP: £10.00

### **RETAIL PRODUCTS**











**Brow Colourfix** Salon Price: £12.61 RRP: £22.00

- Bombshell •
- •
- •
- Foxy Vamp Smoke •
- Siren •
- Raven •



**Eye & Brow Palette** Salon Price: £17.20

FOXY



SIREN

RAVEN

#### **Pro Pencil**

Salon Price: £10.83 RRP: £18.00

- Black
- Dark Brown
- Light Brown
- Ash



**Pro Super Shaper** Salon Price: £6.90 RRP: £12.00

Er

**Tube Hero** Salon Price: £3.00 RRP: £4.00

PROW RIGHTIGHT

THIGH DIFINITIONS

USE IT TO highlight

Precision Sharpener Salon Price: £2.88 RRP: £5.00



**Brow Miracle Daily Conditioner** Salon Price: £14.38 RRP: £25.00

**Brow Highlighter (Pink Nude)** Salon Price: £9.70 RRP: £16.50

PINK NUDE

NUDE

#### **Brow Highlighter (Nude)**

Salon Price: £9.70 RRP: £16.00



### DAILY GROOMERS





### SUPPORT MATERIAL



**BrowSculpt Strut Card (A4)** £3.50

**BrowSculpt Poster (A1)** £10.00

BrowSculpt Poster (A4) £2.50



#### Brow Addicts Cards (100) £20.00



Boutique Bags (Small - pack of 10) £8.00





Aftercare Pads (30 per pack) £6.00



**Stylist Poster (A1)** £10.00

> **Client Record Cards** (30 per pack) £7.70



\*PPE Available on request.

### HD BROWSTAY HYBRID







The MiniMi Body Wrap is a non-invasive body wrap treatment, designed to achieve a more sculpted body with guaranteed inch loss. The advanced technology in MiniMi products targets those difficult areas like the hips, thighs, and waist to help your clients drop a dress size after just one treatment, as well as reducing the appearance of cellulite and improving skin tone.







Mi