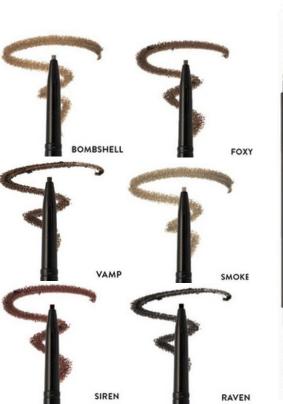

## COSMETICS

**Dreamy Creamy Concealer** Price: £8.37 RRP: £14.99 / €18.00 Available in 9 dreamy colours

#### Lash Illusion Mascara

Burgandy, Brown & Black Price: £12.00 RRP: £19.99 / €25.00

**Eyeshadow Pots** Price: £8.37 RRP: £14.99 / €18.00

**Bronzing Powder** Salon Price: £11.16 RRP: £19.99 / €25.00

Formulated and manufactured in Ireland