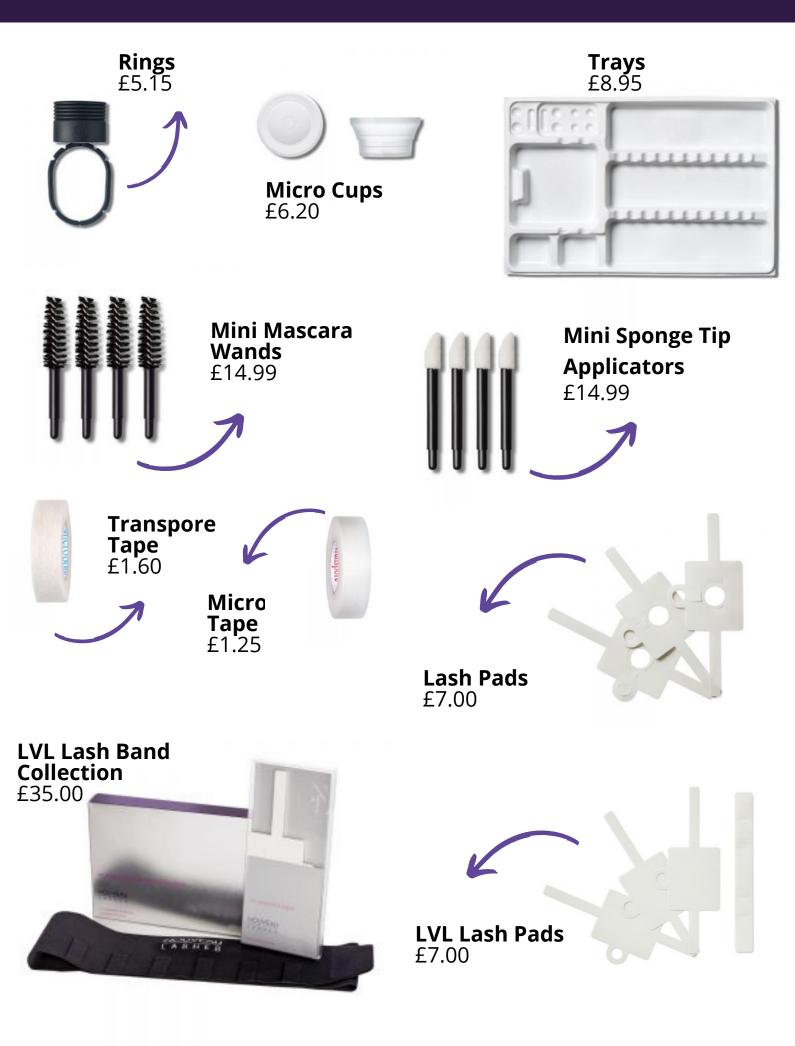

**Bronzing Powder** Salon Price: £11.16 RRP: £19.99 / €25.00







Formulated and manufactured in Ireland



We provide a range of hydrating and nourishing luxury at-home and professional tanning solutions



We are free from nasty, harsh chemicals



Vegan friendly and cruelty free



## Medium & Dark Luxury Tanning VEGAN Mousse

Salon Price: £6.10 RRP: £12.99 / €13.99

#### **Extra Dark Luxury Tanning Mousse**

Salon Price: £7.65 RRP: £13.99 / €14.99



### Medium & Dark Luxury Spray **Tanning Solution 1L**

Salon Price: £35.00



# NOUVEAU LASHES | LASHES | NOUVEAU LASHES | EXTEND





## LVL CeraLashLift Pro Products



## LVL Lash Lift Classic Pro Products



## Nouveau Lashes Professional Products



## Nouveau Lashes Tweezers & Adhesives



## Nouveau Lashes Professional Products



## Nouveau Lashes Tools & Equipments



## NOUVEAU LASHES





Neck Pillow £20.00

## Nouveau Lashes Retail Products



## Nouveau Lashes Support Material

#### **Client Record Card** £15.00

#### Client record card

| CLENT'S<br>TANKS