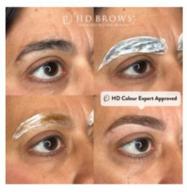

# HD BROWS COLOUR EXPERT

Colour Expert

FREE Training when you purchase the Kit for

£79+VAT

Our NEW totally digital Colour Expert course allows you to learn in your own time at a pace that suits you. At the end you will be a certified HD Brow Colour Expert with the skills to:

Soften and lift the brow to lighten brows

Create an on-trend ombre brow

And that's not all, you don't have to be a HD Brow Stylist to attend this course. If you have got brow experience and hold a tinting qualification you qualify to join our network of #browbosses across the UK & Ireland