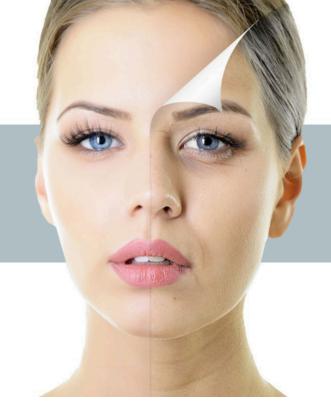

# What is Dermaplaning?

Dermaplaning provides an effective and safe exfoliation treatment that promotes deeper product penetration, boosting the effects of skin care products while making the skin look and feel smoother and also reducing the appearance of acne scars.

The Treatment also works to remove facial hair that can trap dirt and oils. It is a painless procedure using a sterile 10 gauge blade at a 45 degree angle to scrape off dead skin cells and peach fuzz.