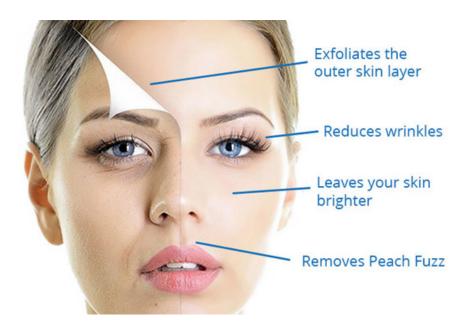

# What is Dermaplaning?

Dermaplaning provides an effective and safe exfoliation treatment that promotes deeper product penetration, boosting the effects of skin care products while making the skin look and feel smoother and also reducing the appearance of acne scars.

The Treatment also works to remove facial hair that can trap dirt and oils. It is a painless procedure using a sterile 10 gauge blade at a 45 degree angle to scrape off dead skin cells and peach fuzz.