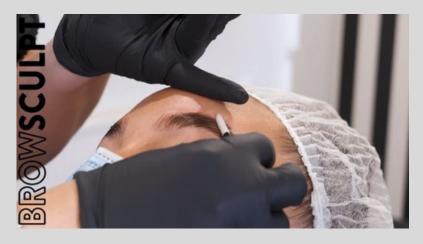

# HD BROWSCULPT TRAINING

Do you wish there was a solution to help correct your client's brow shape and tame eyebrow hairs? Are you looking to create the most on-trend and in-demand eyebrow style? Look no further than HD Brows brow lamination training. Introducing BrowSculpt: a treatment incorporating brow lamination techniques with a bespoke HD Brows twist.

#### WHY SHOULD I OFFER THE BROWSCULPT TREATMENT?

BrowSculpt allows you to incorporate the brow lamination process as well as consulting, brow mapping and so much more into your existing brow treatment offering. Brow lamination can be used to create the in-demand bushy brow look, but did you know it's so much more than that. When you attend the BrowSculpt training course, we'll not only teach you more than just how to create the brushed up look, we'll show you how to use brow lamination technology to correct your client's brow shape and set it in place with results that last up to 6 weeks. Whether your client wants to totally transform their brow shape, add a textured finish to the bulb or correct uneven tails, we'll teach you how to offer a fully bespoke and tailored approach to this on-trend technique.

Here are the benefits you can offer your clients if you choose to train with us: