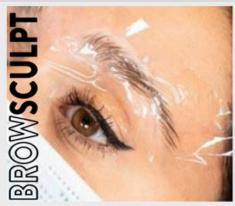

# HD BROWSCULPT TRAINING

Do you wish there was a solution to help correct your client's brow shape and tame eyebrow hairs? Are you looking to create the most on-trend and in-demand eyebrow style? Look no further than HD Brows brow lamination training. Introducing BrowSculpt: a treatment incorporating brow lamination techniques with a bespoke HD Brows twist.

#### WHY SHOULD I OFFER THE BROWSCULPT TREATMENT?

BrowSculpt allows you to incorporate the brow lamination process as well as consulting, brow mapping and so much more into your existing brow treatment offering. Brow lamination can be used to create the in-demand bushy brow look, but did you know it's so much more than that. When you attend the BrowSculpt training course, we'll not only teach you more than just how to create the brushed up look, we'll show you how to use brow lamination technology to correct your client's brow shape and set it in place with results that last up to 6 weeks. Whether your client wants to totally transform their brow shape, add a textured finish to the bulb or correct uneven tails, we'll teach you how to offer a fully bespoke and tailored approach to this on-trend technique.