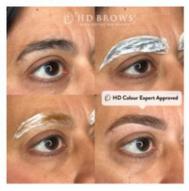

# HD BROWS COLOUR EXPERT

Colour Expert

**FREE** Training when you purchase the Kit for

£79+VAT

Our NEW totally digital Colour Expert course allows you to learn in your own time at a pace that suits you. At the end you will be a certified HD Brow Colour Expert with the skills to:

Soften and lift the brow to lighten brows

Create an on-trend ombre brow

And that's not all, you don't have to be a HD Brow Stylist to attend this course. If you have got brow experience and hold a tinting qualification you qualify to join our network of #browbosses across the UK & Ireland