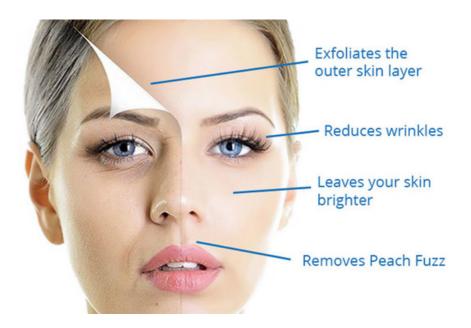

# What is Dermaplaning?

Dermaplaning provides an effective and safe exfoliation treatment that promotes deeper product penetration, boosting the effects of skin care products while making the skin look and feel smoother and also reducing the appearance of acne scars.

The Treatment also works to remove facial hair that can trap dirt and oils.

It is a painless procedure using a sterile 10 gauge blade at a 45 degree angle to scrape off dead skin cells and peach fuzz.

Training Cost: £195+VAT