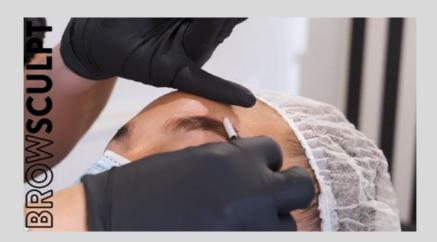

# HD BROWSCULPT TRAINING

#### Are their any prerequisites to the BrowSculpt Training?

We strongly recommend you attend the HD Brows Course prior to training, otherwise you must have a qualification in eyebrow hair removal techniques, including. waxing and/or threading. Hair removal techniques are not taught on this course but are important for creating bespoke brows for your clients.

#### What is the cost of Training?

HD Brow Sculpt Training £200+VAT

HD Brow Sculpt Complete Kit £300+VAT (Optional)

HD Sculpt Basic Kit (only available to HD Trained Salons) £150+VAT