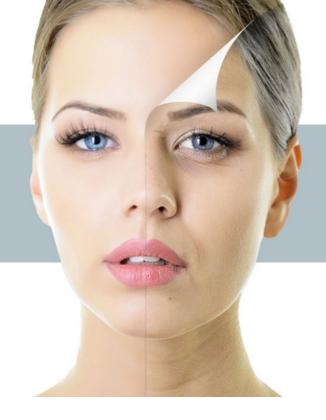

# What is Dermaplaning?

Dermaplaning provides an effective and safe exfoliation treatment that promotes deeper product penetration, boosting the effects of skin care products while making the skin look and feel smoother and also reducing the appearance of acne scars.

The Treatment also works to remove facial hair that can trap dirt and oils.

It is a painless procedure using a sterile 10 gauge blade at a 45 degree angle to scrape off dead skin cells and peach fuzz.

Training Cost: £195+VAT