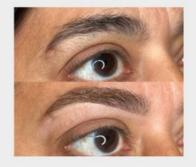

# HD BROWSCULPT TRAINING

Do you wish there was a solution to help correct your client's brow shape and tame eyebrow hairs? Are you looking to create the most on-trend and in-demand eyebrow style? Look no further than HD Brows brow lamination training.

Introducing BrowSculpt: a treatment incorporating brow lamination techniques with a bespoke HD Brows twist.

#### WHY SHOULD I OFFER THE BROWSCULPT TREATMENT?

BrowSculpt allows you to incorporate the brow lamination process as well as consulting, brow mapping and so much more into your existing brow treatment offering. Brow lamination can be used to create the in-demand bushy brow look, but did you know it's so much more than that. When you attend the BrowSculpt training course, we'll not only teach you more than just how to create the brushed up look, we'll show you how to use brow lamination technology to correct your client's brow shape and set it in place with results that last up to 6 weeks. Whether your client wants to totally transform their brow shape, add a textured finish to the bulb or correct uneven tails, we'll teach you how to offer a fully bespoke and tailored approach to this on-trend technique.

#### **CORRECT THE EYEBROW HAIRS**

The brow lamination process can be used across the entire brow or just in targeted areas to instantly correct asymmetrical, unruly or unshapely eyebrows. Brows may be sisters, not twins, but this treatment will allow your brows to look more symmetrical than ever before.

#### CREATE A BRUSHED UP BROW LOOK

Lamination can also lift the brows into your client's desired position, making them appear instantly fuller.

It's ideal for creating the on-trend brushed up brow look.