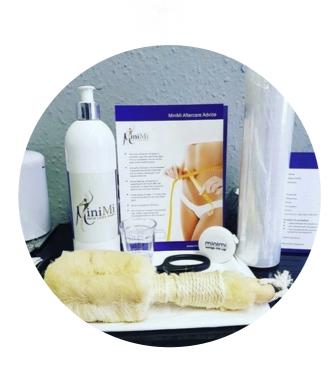

> Client Record Cards (30 per pack) £7.70

The MiniMi Body Wrap is a non-invasive body wrap treatment, designed to achieve a more sculpted body with guaranteed inch loss. The advanced technology in MiniMi products targets those difficult areas like the hips, thighs, and waist to help your clients drop a dress size after just one treatment, as well as reducing the appearance of cellulite and improving skin tone.

### MiniMi Inch Loss Starter Kit £50.00

- 100ml Solution
- 1 x Large Membrane
- 1 x Small Membrane

MiniMi Client Record Cards (50) £6.00

MiniMi two-sided Poster (A1)

£6.00

MiniMi Aftercare Leaflets (50)

£5.00

MiniMi Consumer Leaflets (50) £5.00

MiniMi Inch Loss Membrane Large: £18.50

Small: £8.50

MiniMi Inch Loss Gold Kit (20 treatments) £160.00

MiniMi Inch Loss Solution 100ml: £29.99 500ml: £129.99

MiniMi Thermal Blanket £2.50

MiniMi Safety Scissors £4.50

MiniMi Measurement Cups (10) £2.50

MiniMi Treatment Cards (50) £6.00