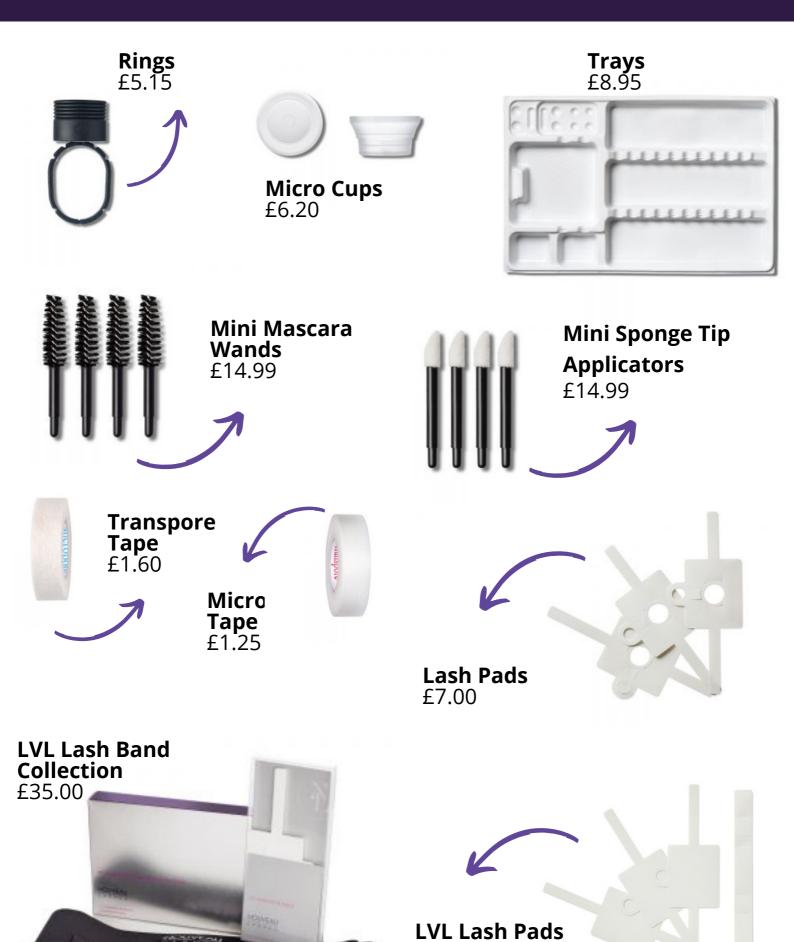

## Nouveau Lashes Professional Products

£7.00

## Nouveau Lashes Tweezers & Tools

# Nouveau Lashes Tools & Equipments

**Hygrometer** £15.99