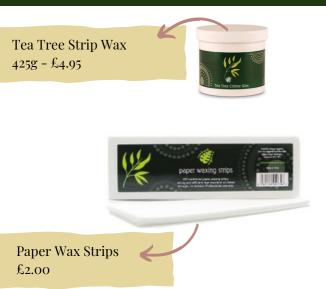

### Strip Wax

800g £11.70 - Amber

800g £11.70 - Amethyst

800g £11.70 - Gold

800g £11.70 - Eucalyptus

800g £11.70 - True Blue

800g £12.20 - Opal