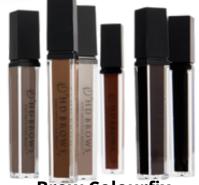

### **RETAIL PRODUCTS**

**Brow Colourfix** Salon Price: £12.61

RRP: £22.00

- Bombshell
- Foxy
- Vamp Smoke
- Siren
- Raven

VAMP

RAVEN

RRP: £18.00

SIREN