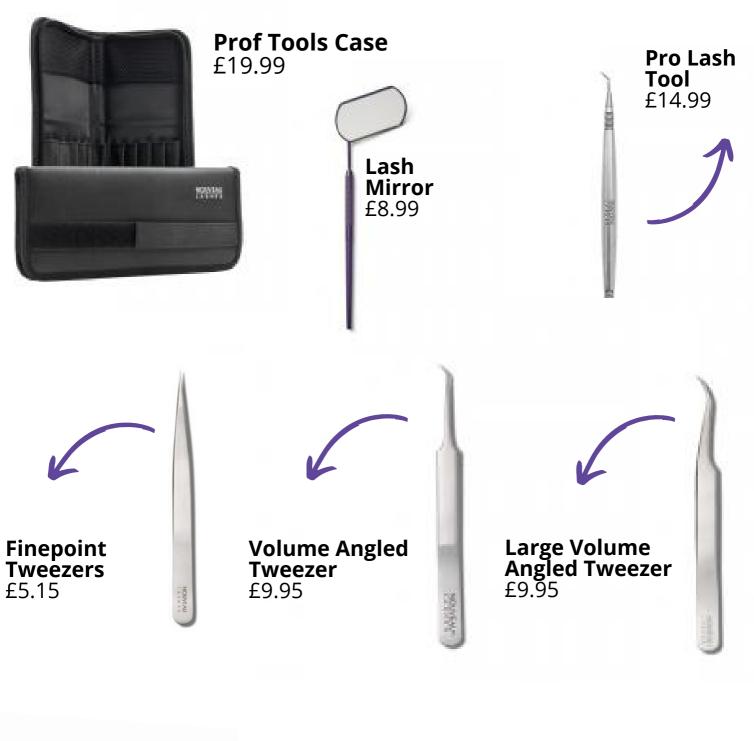

airs

- X Small £6.00
  - Small £6.00
- Medium £6.25
- Large £6.50









#### LVL CeraLash Lift Systems

- 5 pack £25.00
- 15 pack £67.50







**Tint Developer** £4.00



**Brown Tint** £5.50



**Blue/Black Tint** £5.50



**Black Tint** £5.50



## LVL Enhance Professional Products





LVL Patch Test 5 Pack £5.50





- 15 pack £89.00
- 10 pack £65.00
- 5 pack £35.00











## Nouveau Lashes Professional Products



# NOUVEAU L A S H E S



**Protein Pads** £13.50



### Nouveau Lashes Adhesives



**Pro X Rapid** £24.99



Pro X Speed £25.99



Adhesive Samples £4.99



Pro X Plus £22.99



Pro X Flex £22.99



**Pro X5** £21.99



LASHES



Pro Sealant £36.50



Adhesive Remover Gel £15.50

## Nouveau Lashes Professional Products



£7.00

## Nouveau Lashes Tweezers & Tools





# Nouveau Lashes Tools & Equipments

**Hygrometer** £15.99





# NOUVEAU IASHE

**Glamcor Classic** 





**Neck Pillow** £20.00

### Nouveau Lashes Retail Products



# Nouveau Lashes Support Material

**Client Record Card** £15.00









Lash Extension Aftercare £10.00



**LVL Aftercare** £10.00





Lash Extension Tri Strut Card £5.00









LVL Aftercare £10.00



**LVL Consumer Leaflets** £5.00





Lash Extensions Comsumer Leaflets £5.00



# **LVL Treatment Card** £10.00



# **Lash Extension Treatment Cards** £15.00

| 400000