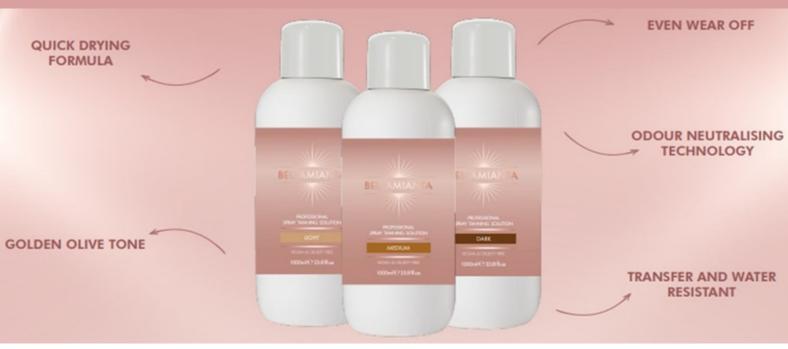

# Tanning Essentials



**AURA Spray Tan Machine** £135+VAT

**Pop Up Spray Tanning Tent** £40+VAT



TO THE PARTY OF TH

**Sticky Feet -** 25 Pairs £25+VAT

**Disposable Bra's -** Pack of 15 £15+VAT









**Disposable G Strings -** Pack of 25 £15+VAT



CHOOSE

BELLAMIANTA

natural melanin to provide our signature golden tone.

The sumptuous formulas are filled with natural moisturisers making it suitable for dry irritated skin. All of our formulas are enriched with shea butter and aloe vera, which through vitamin A, C and E soothe and restore skin elasticity. The tan is enriched with Pentavitin® to hydrate the skin from within. These hard working ingredients are carefully chosen and blended to provide you with a more moisturised, better, longer lasting tan.

# Professional Spray Tan



#### **Professional Spray Tan**

Light, Medium & Dark Salon Price: £45.00

# **Tanning Prep**



#### **Glycolic Body Scrub**

Salon Price: £8.37 RRP: £14.99 / €18.00 **Luxury Exfoliating Mitt** 

Salon Price: £4.46 RRP: £7.99 / €10.00





#### **Revitalising Hyaluronic Face Mask**

Salon Price: Salon Price: £3.34 (Single) £8.37 (3 Pack)

RRP: £5.99 / €7.50 RRP: £14.99 / €18.00



#### Glycolic Foaming Tan Eraser & Primer

Salon Price: £9.49 RRP: £16.99 / €20.00



Salon Price: £10.05







#### **Precision Body Brush**

Salon Price: £11.16 RRP: £19.99 / €25.00





#### **Luxury Kabuki Bronzing Brush**

Salon Price: £11.16 RRP: £19.99 / €25.00

#### **Luxury Back Applicator**

Salon Price: £6.67





#### **Luxury Cosmetic Headband**

BELLAMIANTA

Salon Price: £6.14 RRP: £10.99 / €14.