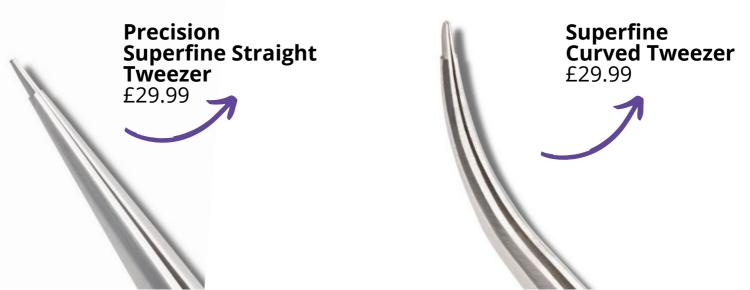

rs

- X Small £6.00
  - Small £6.00
- Medium £6.25
- Large £6.50









#### LVL CeraLash Lift Systems

- 5 pack £25.00
- 15 pack £67.50







**Tint Developer** £4.00



**Brown Tint** £5.50



**Blue/Black Tint** £5.50



**Black Tint** £5.50



## LVL Enhance Professional Products





LVL Patch Test 5 Pack £5.50





- 15 pack £89.00
- 10 pack £65.00
- 5 pack £35.00











## Nouveau Lashes Professional Products



# NOUVEAU L A S H E S



**Protein Pads** £13.50



### Nouveau Lashes Adhesives



**Pro X Rapid** £24.99



Pro X Speed £25.99



Adhesive Samples £4.99



Pro X Plus £22.99



Pro X Flex £22.99



**Pro X5** £21.99



LASHES



Pro Sealant £36.50



Adhesive Remover Gel £15.50

## Nouveau Lashes Professional Products



£7.00

## Nouveau Lashes Tweezers & Tools





# Nouveau Lashes Tools & Equipments

**Hygrometer** £15.99





# NOUVEAU IASHE

**Glamcor Classic** 





**Neck Pillow** £20.00

### Nouveau Lashes Retail Products



# Nouveau Lashes Support Material

**Client Record Card** £15.00









Lash Extension Aftercare £10.00



**LVL Aftercare** £10.00





Lash Extension Tri Strut Card £5.00









LVL Aftercare £10.00



**LVL Consumer Leaflets** £5.00





Lash Extensions Comsumer Leaflets £5.00



# **LVL Treatment Card** £10.00



# **Lash Extension Treatment Cards** £15.00

| 400000