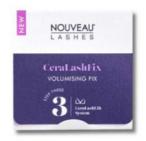

## LVL CeraLashLift Pro Products

**CERA Lash Lift Patch Tests** 6 Pack - £5.00

**Patch Test Cards** Pack of 20 £6.00

CeraLashFix **Volumising Fix** £5.50