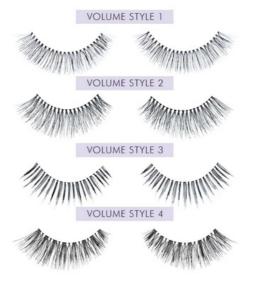

| Flat Lashes Full and Mixed Boards |        |                         | 6    | 7    | 8     | 9     | 10    | 11 | 12 | 13 | 14 | 15 |                         |
|-----------------------------------|--------|-------------------------|------|------|-------|-------|-------|----|----|----|----|----|-------------------------|
| Flat Lashes C Curl                | 0.15   | 8-15MM                  |      |      | •     | •     | •     | •  | •  | •  | •  | •  | £13.95                  |
| riac casiles e curi               | 0.20   | 8-14MM                  |      |      | •     | •     | •     | •  | •  | •  | •  |    | £13.95                  |
|                                   |        |                         |      |      |       |       |       |    |    |    |    |    |                         |
| Flat Lashes D Curl                | 0.15   | 8-15MM                  |      |      | •     | •     | •     | •  | •  | •  | •  | •  | £13.95                  |
| riat tasiles b cuit               | 0.20   | 8-14MM                  |      |      | •     | •     | •     | •  | •  | •  | •  |    | £13.95                  |
|                                   |        |                         |      |      |       |       |       |    |    |    |    |    |                         |
|                                   | 0.15   | 6-14MM                  | •    | •    | •     | •     | •     | •  | •  | ٠  | •  |    | £13.95                  |
| Flat Lashes Mixed Board           | 0.20   | 6-14MM                  | •    | •    | •     | •     | •     | •  | •  | •  | •  |    | £13.95                  |
|                                   | 0.15   | 6-14MM                  | •    | •    | •     | •     | •     | •  | •  | •  | •  |    | £13.95                  |
|                                   | 0.20   | 6-14MM                  | •    | •    | •     | •     | •     | •  | •  | •  | •  |    | £13.95                  |
|                                   |        |                         |      |      |       |       |       |    |    |    |    |    |                         |
| SVS Lashes Full and Mixed Boards  | 6-8    | 7-9                     | 8-10 | 9-11 | 10-12 | 11-13 | 12-14 |    |    |    |    |    |                         |
|                                   | C 0.05 |                         | •    | •    | •     | •     | •     | •  | •  |    |    |    | £21.50                  |
| SVS Lashes                        | C 0.07 |                         | ٠    | •    | •     | •     | •     | •  | •  |    |    |    | £21.50                  |
| 3V3 Lasiles                       | D 0.05 |                         | •    | •    | •     | •     | •     | •  | •  |    |    |    | £21.50                  |
|                                   | D 0.07 |                         | ٠    | •    | •     | •     | •     | •  | •  |    |    |    | £21.50                  |
|                                   |        |                         |      |      |       |       |       |    |    |    |    |    |                         |
|                                   |        |                         | 6    | 7    | 8     | 9     | 10    | 11 | 12 | 13 | 14 | 15 |                         |
|                                   | C 0.05 | 6-14MM                  | •    | •    | •     | •     | •     | •  | •  | •  | •  |    | £21.50                  |
| SVS Mixed Lashes                  | C 0.07 | 6-14MM                  | •    | •    | •     | •     | •     | •  | •  | •  | •  |    | £21.50                  |
| 343 Mined Edities                 | D 0.05 | 6-14MM                  | •    | •    | •     | •     | •     | •  | •  | •  | •  |    | £21.50                  |
|                                   | D 0.07 | 6-14MM                  | •    | •    | •     | •     | •     | •  | •  | •  | •  |    | £21.50                  |
|                                   |        |                         |      |      |       |       |       |    |    |    |    |    |                         |
| Filler Lashes                     |        |                         |      |      |       |       |       |    |    |    |    |    |                         |
|                                   |        |                         |      |      |       |       |       |    |    |    |    |    |                         |
|                                   |        | Mini                    |      |      |       |       |       |    |    |    |    |    | £4.95                   |
|                                   |        | Mini<br>Short           |      |      |       |       |       |    |    |    |    |    | £4.95                   |
|                                   |        |                         |      |      |       |       |       |    |    |    |    |    | £4.95<br>£4.95          |
|                                   |        | Short                   |      |      |       |       |       |    |    |    |    |    | £4.95<br>£4.95<br>£4.95 |
|                                   |        | Short<br>Medium         |      |      |       |       |       |    |    |    |    |    | £4.95<br>£4.95          |
| Strip Lashes with adhesive vial   |        | Short<br>Medium<br>Long |      |      |       |       |       |    |    |    |    |    | £4.95<br>£4.95<br>£4.95 |
| Strip Lashes with adhesive vial   |        | Short<br>Medium<br>Long |      |      |       |       |       |    |    |    |    |    | £4.95<br>£4.95<br>£4.95 |