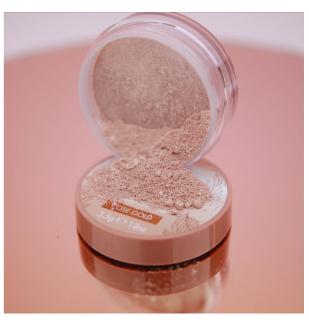

#### Illuminating Body Liquid - Rose Gold

Salon Price: £13.95 RRP: £24.99 / €28.99

Salon Price: £8.37 RRP: £14.99 / €18.99

RRP: £24.99 / €28.99