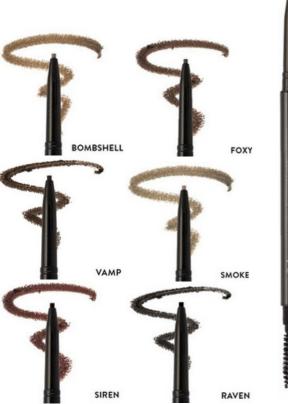

### **RETAIL PRODUCTS**

**Brow Colourfix** Salon Price: £12.61

RRP: £22.00

- Bombshell
- Foxy
- Vamp Smoke
- Siren
- Raven

VAMP

RAVEN

RRP: £18.00

SIREN

### **Pro Pencil**

Salon Price: £10.83

RRP: £18.00

- Black
- Dark Brown

• Light Brown