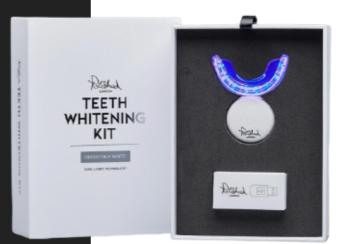

#### **Teeth Whitening Kit**

Salon Price: £30.00 RRP: £49.99 / €60.00

(LED Dual Light Mouthpiece (x1

USB Charging Cable (x1)

5ml Teeth Whitening Gel (x3)

User Manual (x1) Shade Guide (x1)