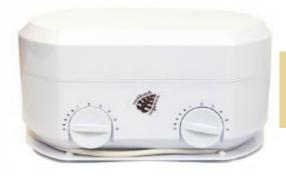

### Peelable Wax & Heaters

1000CC Wax Pot Heater £59.45 Gold / Jade / Onyx Peelable Wax

10KG - £123.00

 $800g-\pounds11.55$ 

Opal Peelable Wax 10KG - £132.00

800g - £12.99

1000CC Wax Heater Double £58.35