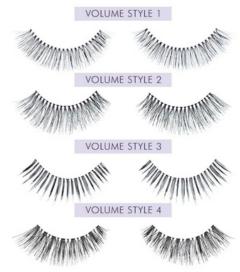

|        |                         |      |      |       |       |       |    |    |    |    |    | £4.95<br>£4.95          |
|                                   |        | Short                   |      |      |       |       |       |    |    |    |    |    | £4.95<br>£4.95<br>£4.95 |
|                                   |        | Short<br>Medium         |      |      |       |       |       |    |    |    |    |    | £4.95<br>£4.95          |
| Strip Lashes with adhesive vial   |        | Short<br>Medium<br>Long |      |      |       |       |       |    |    |    |    |    | £4.95<br>£4.95<br>£4.95 |
| Strip Lashes with adhesive vial   |        | Short<br>Medium<br>Long |      |      |       |       |       |    |    |    |    |    | £4.95<br>£4.95<br>£4.95 |









#### **BROW SCULPT**



**BrowSculpt Duo** £24.95

# **Dual Ended Brow Brushes Brow** £4.70 **Fixing Film** £7.95

#### PROFESSIONAL WAX PRODUCTS



**Black Wax** Heater £49.00



**Wax Equipment** Cleaner £3.50





**Professional Brows Crème Wax** 

Small (120g) £4.50 Large (425g) £5.00



Swizzle Sticks (100) per pack £5.00



Wax Strips (100) £3.00

**Pre Cut Wax Strips** £6.00



#### **TINTING PRODUCTS**



**Brow Dye** Developer £3.45



**Mixing Pot** £3.00



**Vanish Colour** Remover 200ml £7.99





- Brow Dye Natural Black
- Brow Dye Midnight Black
- Brow Dye Light Brown
- Brow Dye Dark Brown • Brow Dye Light Ash



Dye Me **Quick Sticks** £4.95

### TOOLS OF THE TRADE



Brow Tool £14.99



Twist N Turn Thread £2.95





Biodegradable Cotton Buds £1.99



Cosmetic Applicat