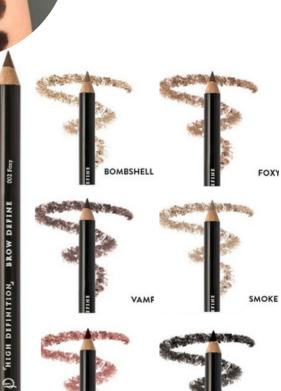

### **RETAIL PRODUCTS**

**Brow Colourfix** Salon Price: £12.61

RRP: £22.00

- Bombshell
- Foxy
- Vamp Smoke
- Siren
- Raven

VAMP

RAVEN

RRP: £18.00

SIREN

RAVEN

### **Pro Pencil**

Salon Price: £10.83

RRP: £18.00

- Black
- Dark Brown

• Light Brown