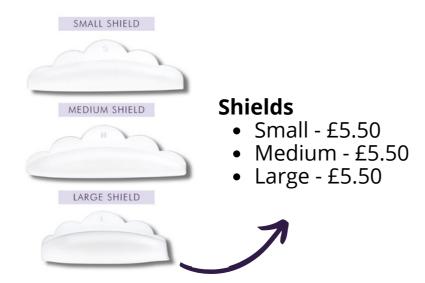

#### **Smart Shields** 5 Pairs

- X Small £6.00
  - Small £6.00
- Medium £6.25
- Large £6.50