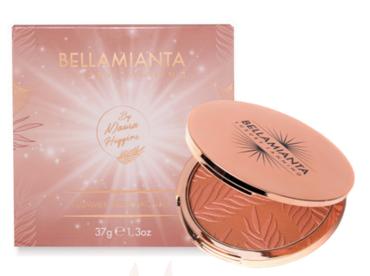

#### **Fragrance Free Tanning Water**

Light, Medium & Dark Salon Price: £8.37 RRP: £14.99 / €18.00



#### **Illuminating Bronzing Drops**

Salon Price: £12.28 RRP: £21.99 / €28.00



# Bellominanton COSMETICS



#### **Dreamy Creamy Concealer**

Price: £8.37

RRP: £14.99 / €18.00

Available in 9 dreamy colours



#### **Bronzing Powder**

Salon Price: £11.16

RRP: £19.99 / €25.00





#### **Lady Lash Mascara**

Price: £8.37

RRP: £14.99 / €18.00

#### **Magna Fusion Eyeshadow Pots**

Price: £8.37

RRP: £14.99 / €18.00 Available in 8 colours





The 7 piece Maura Higgins collection is here! The summer infused products, bursting with super fruits and packed with hydrating ingredients, will give you that golden glow all year round. The collection is Vegan, Cruelty-Free and Non-Toxic.





#### **Summer Glow Bronzer**

Salon Price: £13.96 RRP: £24.99 / €29.99



#### Dark Tanning Water Salon Price: £11.16

RRP: £19.99 / €25.00



#### **Face & Body Brush**

Salon Price: £13.95 RRP: £24.99 / €28.99



#### **Glow Mist**

Champagne & Bronze Salon Price: £11.16 RRP: £19.99 / €25.00





#### **Luxury Tanning Mousse**

Medium & Dark Salon Price: £12.84 RRP: £22.99 / €29.00



# Illuminating Powder - Champagne

Salon Price: £8.37 RRP: £14.99 / €18.99

> Illuminating Body Liquid - Champagne

Salon Price: £13.95 RRP: £24.99 / €28.99





#### Illuminating Body Liquid - Rose Gold

Salon Price: £13.95 RRP: £24.99 / €28.99



Salon Price: £8.37 RRP: £14.99 / €18.99





RRP: £24.99 / €28.99



#### Illuminating Powder -Bronze

Salon Price: £8.37 RRP: £14.99 / €18.99





# THE HEAR