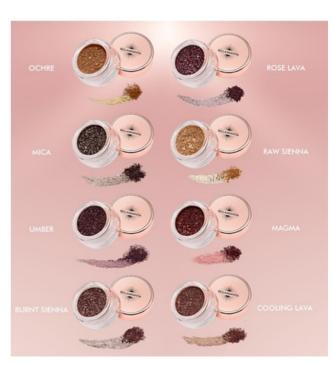

#### **Magna Fusion Eyeshadow Pots**

Price: £8.37

RRP: £14.99 / €18.00 Available in 8 colours

The 7 piece Maura Higgins collection is here! The summer infused products, bursting with super fruits and packed with hydrating ingredients, will give you that golden glow all year round. The collection is Vegan, Cruelty-Free and Non-Toxic.