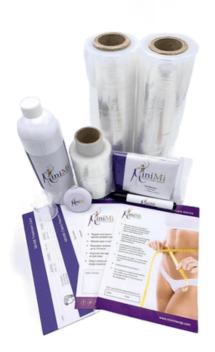

> Client Record Cards (30 per pack) £7.70

The MiniMi Body Wrap is a non-invasive body wrap treatment, designed to achieve a more sculpted body with guaranteed inch loss. The advanced technology in MiniMi products targets those difficult areas like the hips, thighs, and waist to help your clients drop a dress size after just one treatment, as well as reducing the appearance of cellulite and improving skin tone.

### MiniMi Inch Loss Starter Kit £50.00

- 100ml Solution
- 1 x Large Membrane
- 1 x Small Membrane

MiniMi Client Record Cards (50) £6.00

MiniMi two-sided Poster (A1)

£6.00

MiniMi Aftercare Leaflets (50)

£5.00

MiniMi Consumer Leaflets (50) £5.00

MiniMi Inch Loss Membrane Large: £18.50

Small: £8.50

MiniMi Inch Loss Gold Kit (20 treatments) £160.00

MiniMi Inch Loss Solution 100ml: £29.99 500ml: £129.99

MiniMi Thermal Blanket £2.50

MiniMi Safety Scissors £4.50

MiniMi Measurement Cups (10) £2.50

MiniMi Treatment Cards (50) £6.00