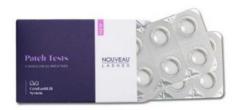

## LVL CeraLashLift Pro Products

**CERA Lash Lift Patch Tests** 6 Pack - £5.00

**Patch Test Cards** Pack of 20 £6.00

CeraLashFix **Volumising Fix** £5.50