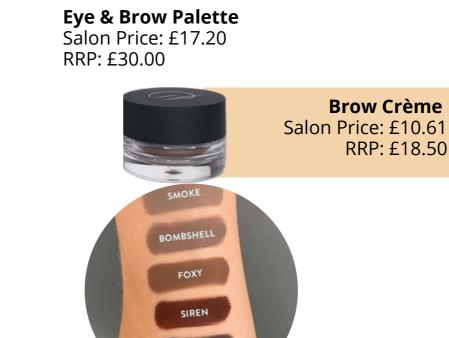

### **Brow Highlighter (Nude)**

Salon Price: £9.70

RRP: £16.00

RRP: £39.95

### **Multi-Use Palette**

Salon Price: £16.26

RRP: £30.00