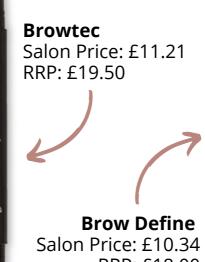

### **BRUSH COLLECTION**

Super Fine Angled Brow Brush Salon Price: £7.48 / RRP: £13.00

Angled Brow Brush
Salon Price: £7.47 / RRP: £13.00

Brow Highlighter Brush
Salon Price: £7.46 / RRP: £13.00

Salon Price: £7.46 / RRP: £13.00

**Spoolie Brush** 

Salon Price: £5.74 / RRP: £10.00