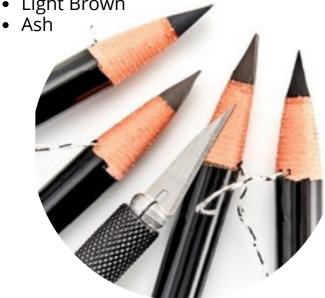

### **Pro Pencil**

Salon Price: £10.83

RRP: £18.00

- Black
- Dark Brown

• Light Brown

### **Pro Super Shaper**

Salon Price: £6.90

RRP: £12.00

### **Precision Sharpener**

Salon Price: £2.88

RRP: £5.00