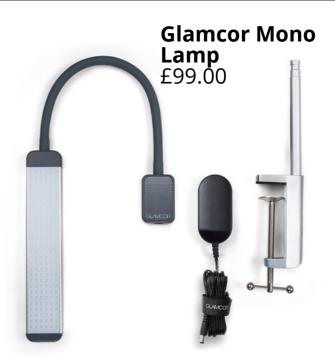

#### LVL CeraLash Lift Systems

- 5 pack £25.00
- 15 pack £67.50







**Tint Developer** £4.00



**Brown Tint** £5.50



**Blue/Black Tint** £5.50



**Black Tint** £5.50



## LVL Enhance Professional Products





LVL Patch Test 5 Pack £5.50





- 15 pack £89.00
- 10 pack £65.00
- 5 pack £35.00











## Nouveau Lashes Professional Products



# NOUVEAU L A S H E S



**Protein Pads** £13.50



### Nouveau Lashes Adhesives



**Pro X Rapid** £24.99



Pro X Speed £25.99



Adhesive Samples £4.99



Pro X Plus £22.99



Pro X Flex £22.99



**Pro X5** £21.99



LASHES



Pro Sealant £36.50



Adhesive Remover Gel £15.50

## Nouveau Lashes Professional Products



£7.00

## Nouveau Lashes Tweezers & Tools





# Nouveau Lashes Tools & Equipments

**Hygrometer** £15.99





# NOUVEAU IASHE

**Glamcor Classic** 





**Neck Pillow** £20.00

### Nouveau Lashes Retail Products



# Nouveau Lashes Support Material

**Client Record Card** £15.00









Lash Extension Aftercare £10.00



**LVL Aftercare** £10.00





Lash Extension Tri Strut Card £5.00









LVL Aftercare £10.00



**LVL Consumer Leaflets** £5.00





Lash Extensions Comsumer Leaflets £5.00



# **LVL Treatment Card** £10.00



# **Lash Extension Treatment Cards** £15.00

| 400000