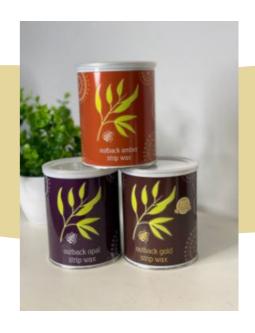

### Strip Wax

800g £11.70 - Amber

800g £11.70 - Amethyst

800g £11.70 - Gold

800g £11.70 - Eucalyptus

800g £11.70 - True Blue

800g £12.20 - Opal