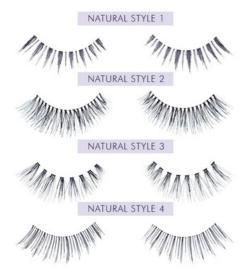

|        |                         |      |      |       |       |       |    |    |    |    |    | £4.95<br>£4.95          |
|                                   |        | Short                   |      |      |       |       |       |    |    |    |    |    | £4.95<br>£4.95<br>£4.95 |
|                                   |        | Short<br>Medium         |      |      |       |       |       |    |    |    |    |    | £4.95<br>£4.95          |
| Strip Lashes with adhesive vial   |        | Short<br>Medium<br>Long |      |      |       |       |       |    |    |    |    |    | £4.95<br>£4.95<br>£4.95 |
| Strip Lashes with adhesive vial   |        | Short<br>Medium<br>Long |      |      |       |       |       |    |    |    |    |    | £4.95<br>£4.95<br>£4.95 |









#### **BROW SCULPT**



**BrowSculpt Duo** £24.95

# **Dual Ended Brow Brushes Brow** £4.70 **Fixing Film** £7.95

#### PROFESSIONAL WAX PRODUCTS



**Black Wax** Heater £49.00



**Wax Equipment** Cleaner £3.50





**Professional Brows Crème Wax** 

Small (120g) £4.50 Large (425g) £5.00



Swizzle Sticks (100) per pack £5.00



Wax Strips (100) £3.00

**Pre Cut Wax Strips** £6.00



#### **TINTING PRODUCTS**



**Brow Dye** Developer £3.45



**Mixing Pot** £3.00



**Vanish Colour** Remover 200ml £7.99





- Brow Dye Natural Black
- Brow Dye Midnight Black
- Brow Dye Light Brown
- Brow Dye Dark Brown • Brow Dye Light Ash



Dye Me **Quick Sticks** £4.95

### TOOLS OF THE TRADE



Brow Tool £14.99



Twist N Turn Thread £2.95





Biodegradable Cotton Buds £1.99



Cosmetic Applic