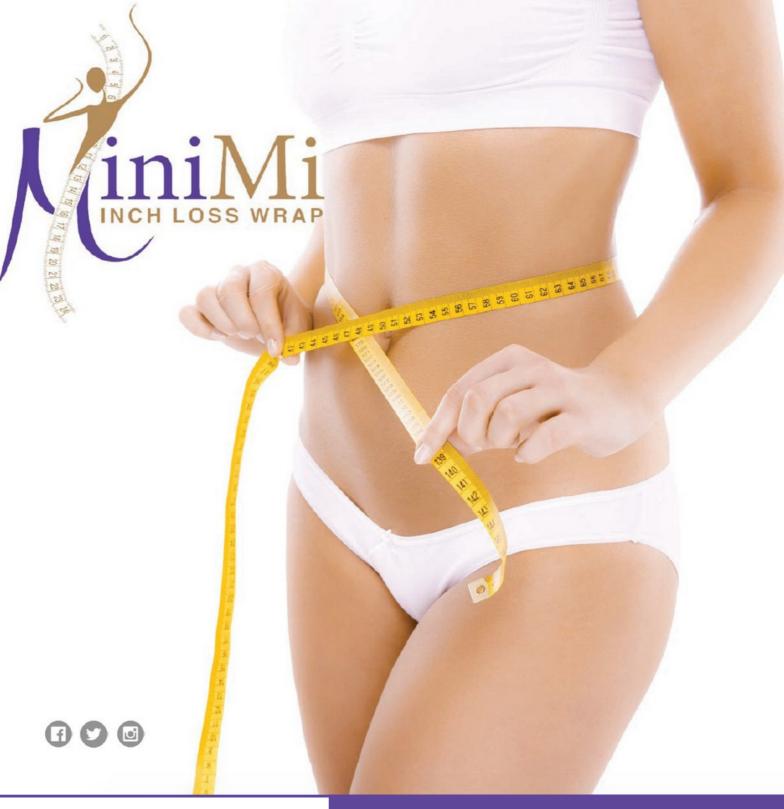

> Client Record Cards (30 per pack) £7.70

The MiniMi Body Wrap is a non-invasive body wrap treatment, designed to achieve a more sculpted body with guaranteed inch loss. The advanced technology in MiniMi products targets those difficult areas like the hips, thighs, and waist to help your clients drop a dress size after just one treatment, as well as reducing the appearance of cellulite and improving skin tone.